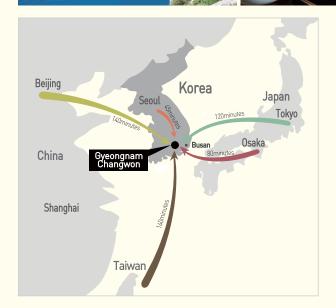

# **MATOF 2013 Results**

- Venue Changwon Exhibition Convention Center(CECO)
- Period Nov. 6 9, 2013
- Scale 131 companies, 417 booths
- Visitors

- Incheon/Gimpo Int'l Airport
- ⇔ Gimhae Int'l Airport[1hr]
- ← CEC0[40min.] by limousine

Seoul ↔ Changwon(2hr 50min)※ KTX : Korea Train Express

- Seoul ← Changwon(4hr)
- Busan ↔ Changwon(1hr)