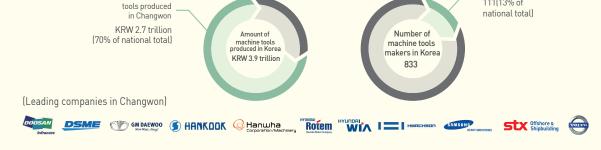

### Companies in Changwon city produce 70 percent of the machine tools in the nation.

Changwon city is the base of many world class machine tools makers and large corporations representing Korea's machinery industry, such as Doosan Infracore, S&T Dynamics, Hankook Machine Tools, Hanwha TechM, Hyundai WIA and etc. Since the city is being as a bigpart of manufacturing the machine tools and parts in Korea, MATOF holds both the biggest producers and consumers.

in Changwon

111(13% of