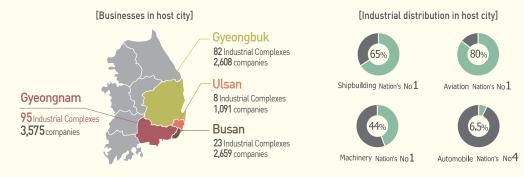

# MATOF covers Korea's biggest machinery manufacturing industries

The area where MATOF has been held is Korea's largest machinery manufacturing and heavy industrial complexes, which is home to 95 industrial complexes and about 3,600 companies.