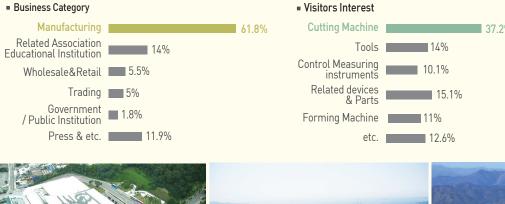

# **MATOF 2013 Results**

- Venue Changwon Exhibition Convention Center(CECO)
- Period Nov. 6 9, 2013
- Scale 131 companies, 417 booths
- Visitors









- Incheon/Gimpo Int'l Airport
- ⇔ Gimhae Int'l Airport[1hr]
- ← CEC0[40min.] by limousine



Seoul ↔ Changwon(2hr 50min)※ KTX : Korea Train Express



- Seoul ← Changwon(4hr)
- Busan ↔ Changwon(1hr)

#### MATOF 2015 SECRETARIAT

CECO. 6th Floor, 362, Woni-daero, Uichang-gu, Changwon-si, Gyeongsangnam-do, Korea

Tel: +82-55-212-1012~4 Fax: +82-55-212-1200

E-mail: matof@matof.co.kr





# International Machine Tools & Parts Fair

Nov. 11 (Wed) - 14 (SAT)

Changwon Exhibition Convention Center, South Korea



HOSTED BY Gyeongsangnam-do Provincial Government, Changwon City Government

ORGANIZED BY CECO(Changwon Exhibition Convention Center), Korea Tools Industry Cooperative, Busan Gyeongnam Die&Mold Industry Cooperative

SUPPORTED BY The Ministry of Trade, Industry & Energy[MOTIE]