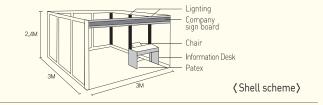

#### Booth Fees

| Booth Type         | Price     |
|--------------------|-----------|
| Shell Scheme(9 m²) | USD 1,500 |
| Space Only(9 m²)   | USD 1,200 |

International Machine Tools & Parts Fair 2015 www.matof.co.kr MATOF 2015